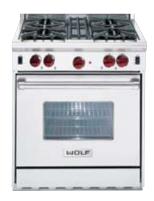

## **WOLF 30" RANGE PROMOTION**

LIMITED-TIME OFFER. COME IN TODAY.

30" All Gas Range (R304) and Island Trim (814891)