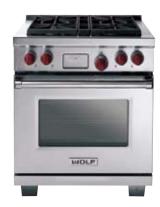

## **WOLF 30" RANGE PROMOTION**

LIMITED-TIME OFFER. COME IN TODAY.



30" All Gas Range (R304) and Island Trim (814891)

## SPECIAL PRICING



OR

30" Dual Fuel Range (DF304)

## SPECIAL PRICING



SAVE

OVER \$1,000 INSTANTLY



\$2,500 INSTANT SAVINGS

WHEN YOU COMBINE WITH FULL SIZE SUB-ZERO REFRIGERATOR
AND BUY UP TO SIX MORE PRODUCTS.
\$1,000 INSTANT SAVINGS ON RANGE AND REFRIGERATOR
\$250 SAVINGS ON EACH."



## FOR FURTHER DETAILS VISIT BRADLEE.NET.

VISIT OUR SHOWROOMS IN SEATTLE, WA & TIGARD, OR

Units must be purchased between January 1, 2011 and June 30, 2011. Units must be delivered by July 31, 2011. Offer applies to customer purchases through authorized dealers in Alaska, Oregon, Idaho - North of Lewiston, and Washington only. Only purchases by an end-user in Bradlee Distributors authorized market and through an authorized Bradlee dealer is eligible.